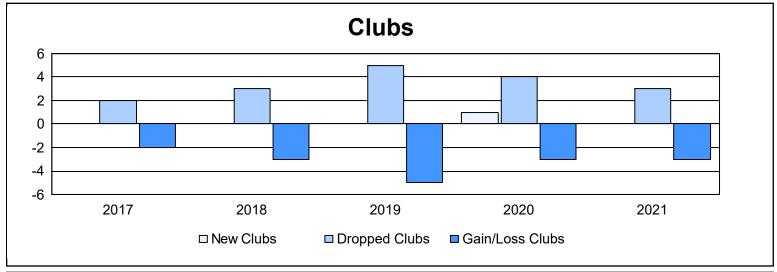

District 330 B As of June 2021 Cumulative

| Year      | New<br>Clubs | Dropped<br>Clubs | Gain/<br>Loss<br>Clubs | New<br>Members | Charter<br>Members | Reinstate<br>Members | Transfer<br>Members | Total<br>Member<br>Added | Total<br>Members<br>Dropped | Gain/<br>Loss<br>Members |
|-----------|--------------|------------------|------------------------|----------------|--------------------|----------------------|---------------------|--------------------------|-----------------------------|--------------------------|
| 2016-2017 | 0            | 2                | -2                     | 305            | 0                  | 8                    | 5                   | 318                      | 402                         | -84                      |
| 2017-2018 | 0            | 3                | -3                     | 308            | 0                  | 5                    | 11                  | 324                      | 473                         | -149                     |
| 2018-2019 | 0            | 5                | -5                     | 321            | 0                  | 12                   | 7                   | 340                      | 482                         | -142                     |
| 2019-2020 | 1            | 4                | -3                     | 189            | 21                 | 5                    | 15                  | 230                      | 478                         | -248                     |
| 2020-2021 | 0            | 3                | -3                     | 177            | 0                  | 7                    | 5                   | 189                      | 359                         | -170                     |
| Average   | 0            | 3                | -3                     | 260            | 4                  | 7                    | 9                   | 280                      | 439                         | -159                     |